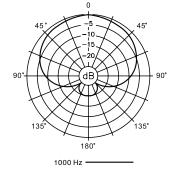

**Pickup Pattern** 

**Frequency Response** 

Features and specifications are subject to change without notice.

## FEATURES

- Very effective super-cardioid directional pattern
- Powered from any 9-52 volt phantom power source
- Rugged brass handle with black powder coat finish
- Includes swivel adapter, and windscreen
- Permanently polarized condenser element (back-electret type)
- 20dB (typical) front to back rejection
- One of its best uses is for hi-hat and overhead cymbals