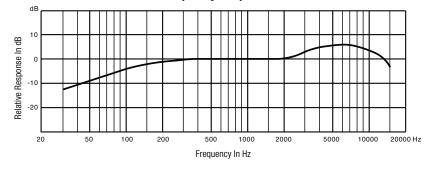

**Pickup Pattern** 

**Frequency Response** 

Features and specifications are subject to change without notice.

## **SPECIFICATIONS**

| Type:               | Wide Dynamic Range         |
|---------------------|----------------------------|
| Pickup Pattern:     | Super Cardioid Directional |
| Frequency Response: | 40Hz~20kHz                 |
| Sensitivity:        | -45±2dBV/pa                |
| Impedance:          | 500 ohm                    |
| Max SPL:            | 128dB                      |
| Connector:          | XLR                        |
| Dimensions:         | 54 x 180mm                 |
| Net Weight:         | 367g                       |
|                     |                            |