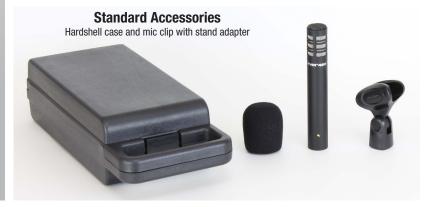

## FEATURES

- Very effective super-cardioid directional pattern
- Powered from any 9-52 volt phantom power source
- Rugged brass handle with black powder coat finish
- Includes swivel adapter, and windscreen
- Permanently polarized condenser element (back-electret type)
- 20dB (typical) front to back rejection
- One of its best uses is for hi-hat and overhead cymbals